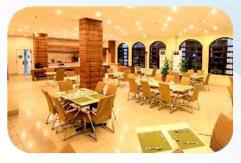

### ドミトリー (EGI HOTEL)

ホテル正面

ホテルロビー

ホテルダイニング

海側

2人部屋

3人部屋

バスルーム

# Cafetería

平日、週末ともに1日3食提供