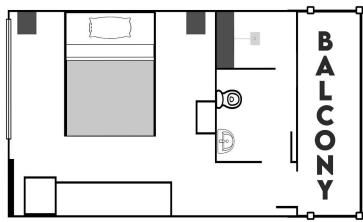

# Single Room (Ocean View)

# Single Room (City View)

## Twin Room(Ocean View)

# Twin Room(City View)

# Triple Room(Ocean View)