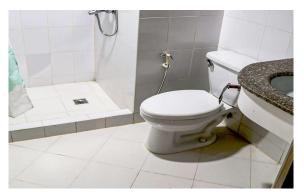

### ドミトリー (EGI HOTEL)

ホテル正面

ホテルロビー

ホテルダイニング

海側

2人部屋

3人部屋

バスルーム

※ホテルでの滞在となりますが、タオルやシャンプー、石鹸、ティッシュ等は各自でご用意くださいませ。