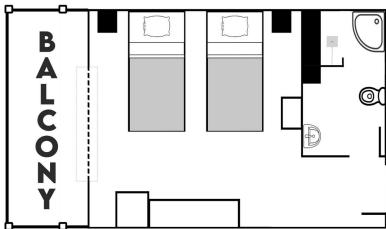

I,500 | P300  | P15,800 |
| 8週間  | P8,000  | P4,000  | P6,800 | P4, 140 | -      | PI,200       | 約P3,000 | P300  | P27,440 |
| 12週間 | P12,000 | P6,000  | P6,800 | P9,550  | P3,500 | PI,200       | 約P4,500 | P300  | P43,850 |
| 16週間 | P16,000 | P8,000  | P6,800 | P12,990 | P3,500 | PI,200       | 約P6,000 | P300  | P54,790 |
| 20週間 | P20,000 | P10,000 | P6,800 | P16,430 | P3,500 | PI,200       | 約P7,500 | P300  | P65,730 |
| 24週間 | P24,000 | P12,000 | P6,800 | P19,870 | P3,500 | PI,200       | 約P9,000 | P300  | P76,670 |

実際に使用した水道光熱費やランドリー費用を卒業時にデポジットから清算します。 差額は返金、もしくは足りない場合は追加でのお支払いが必要です。VISA代などは移民局が値上げした場合、予告なしに値上げされます。





# CEBU BLUE OCEAN ACADEMY

**ACCOMMODATION** 

# Single Room (Ocean View)

















# Single Room (City View)

















## Twin Room(Ocean View)

















# Twin Room(City View)

















# Triple Room(Ocean View)























# **THANK YOU**

**CEBU BLUE OCEAN ACADEMY**