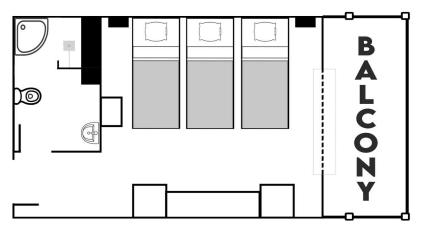

PI,200       | 約P3,000 | P300  | P27,440 |
| 12週間 | P12,000 | P6,000  | P6,800 | P9,550  | P3,500 | PI,200       | 約P4,500 | P300  | P43,850 |
| 16週間 | P16,000 | P8,000  | P6,800 | P12,990 | P3,500 | PI,200       | 約P6,000 | P300  | P54,790 |
| 20週間 | P20,000 | P10,000 | P6,800 | P16,430 | P3,500 | PI,200       | 約P7,500 | P300  | P65,730 |
| 24週間 | P24,000 | P12,000 | P6,800 | P19,870 | P3,500 | PI,200       | 約P9,000 | P300  | P76,670 |

実際に使用した水道光熱費やランドリー費用を卒業時にデポジットから清算します。 差額は返金、もしくは足りない場合は追加でのお支払いが必要です。VISA代などは移民局が値上げした場合、予告なしに値上げされます。





# CEBU BLUE OCEAN ACADEMY

**ACCOMMODATION** 

# Single Room (Ocean View)

















# Single Room (City View)

















## Twin Room(Ocean View)

















# Twin Room(City View)

















# Triple Room(Ocean View)























# **THANK YOU**

**CEBU BLUE OCEAN ACADEMY**