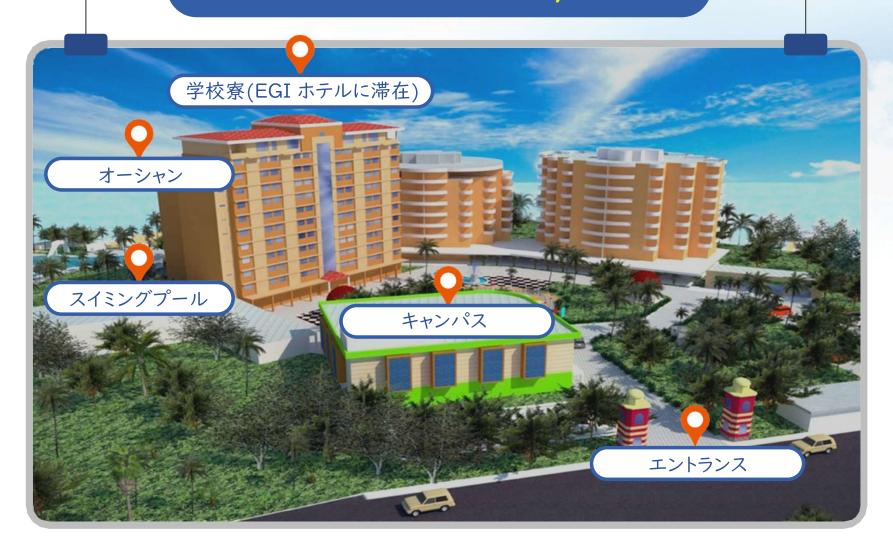

#### Cebu Blue Ocean AcademyのMAP

### Cebu Blue Ocean Academy

ロケーション

EGI Hotel and Resort

キャパシティ

170名

クラスルーム

|:| 教室、4:| 教室、大グループクラス

コース

ESL (ジュニア、初心者、中級者、上級者) Business English, Survival English Test Modules

ドミトリー

I 人部屋·2人部屋·3人部屋

セブ・マクタン空港から車で20分 ※交通状況によっては異なります

徒歩数分圏内にレストラン・マッサージ店など多数